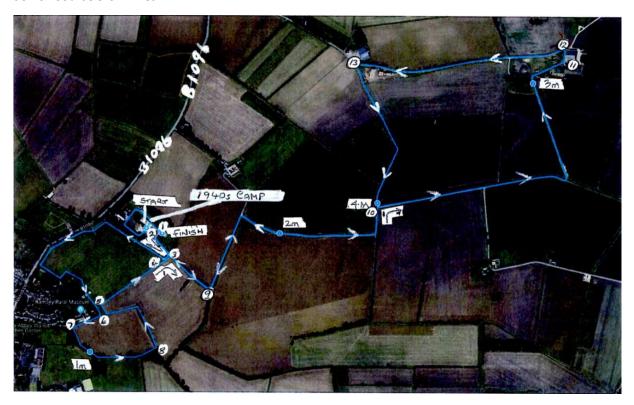

hange the course routes for both Senior and Junior Races. Trail / off road shoes are recommended for both races but unsuitable for Spikes. Sections of the course are on Public Footpaths therefore when meeting other footpath users please be respectful and keep to your left, Footpath users have been requested to keep to their left and keep Dogs on a short lead.

Again due to the recent rainfall car parking is will be restricted to hard surface areas adjacent to the course leading to the Finish. Should you need to move your car whilst the races are in progress please get a Marshal to supervise your exit and be very vigilant and aware of any runners on the course.

## We thank you for your cooperation with this important safety advice

Junior Course 1.72 Miles.



## Senior Course 5.01 miles