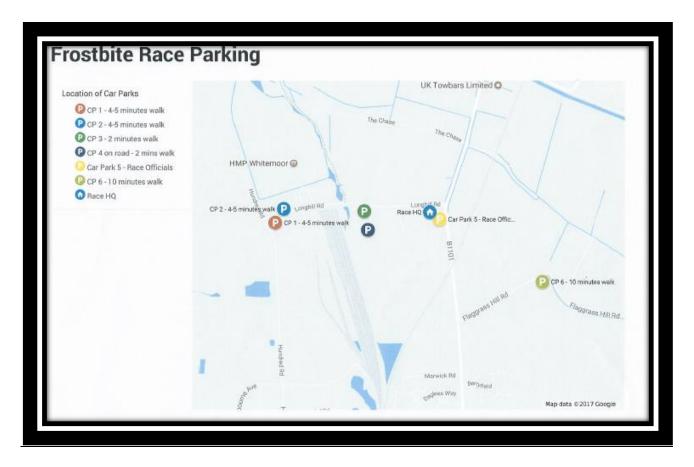

Car Parks <u>1</u> and <u>2</u> are on HM Prison property and are a four to five minute walk from the sports ground. People using these Car Parks must not go on any other HM Prison property.

Car Park areas <u>3</u> and <u>4</u> are situated in Foundary Way and are a two to three minute walk from the sports ground.

Car Park 5 is for race officials and you should not park there unless instructed to by car park marshals – once all race officials have parked this car park will be opened for runners.

Car Park 6 is approx. a 10 minute walk from the sports field.