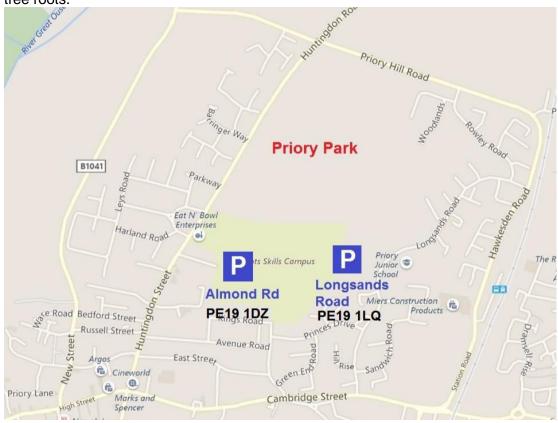

## Frostbite League – Race 1 – Priory Park, St Neots

Parking is available in Almond Road car park (PE19 1DZ), Longsands School car park (PE19 1LQ) (see map) and on the surrounding streets. As parking is limited please car share where possible and park responsibly and considerately to avoid complaints from residents. Please park in the designated areas first.