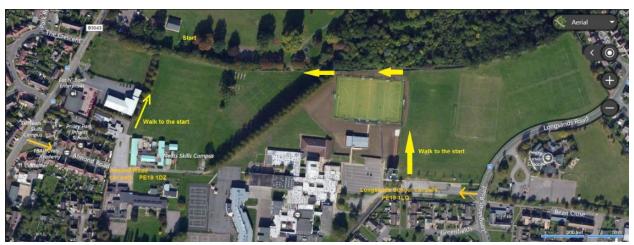

## Frostbite League – Race 1 – Priory Park, St Neots

Parking is available in Almond Road car park (PE19 1DZ), Longsands School car park (PE19 1LQ) (see map) and on the surrounding streets. As parking is limited please car share where possible and park responsibly and considerately to avoid complaints from residents. Please park in the designated areas first.

Anti-traveler ditches have been dug out around Priory Park so please take care when entering the park and during the race, where the usual route may be slightly amended in order to avoid them!

During the race please be aware of other park users, dogs, low hanging branches and hidden tree roots.